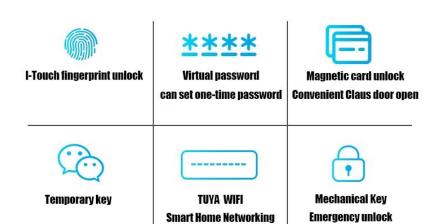

## **6 UNLOCKING METHODS**

Meet the needs of multiple scenarios

Lab Test by 4pcs AA battery working time is 12month