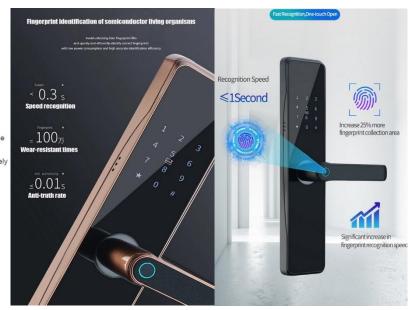

One key to open the door automatically lock.

Good point is that Fingerprint recognition speed less 1second. it apply with powerful anti-theft system, anti-peep virtual password and antipry alarm system.