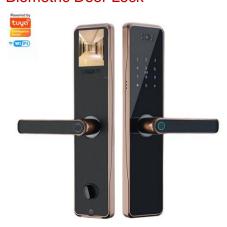

## Smart Living wifi camera doorbell & Door Lock

Smart App Door Lock Smart Door Intercom and Bell Smart App Glass Door Lock Smart Home Camera Biometric Door Lock

## Smart Living Wi-Fi camera doorbell & Door Lock

is a biometric digital WIFI Smart Living intelligent

door lock suitable for household or apartment. it with visible smart cat eye (1.0mp camera) and doorbell for

One key to open the door automatically lock.

Good point is that Fingerprint recognition speed less 1second. it apply with powerful anti-theft system, anti-peep virtual password and antipry alarm system.