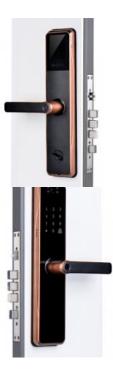

| Product Name                 | Smart Home Door Lock with camera and doorbell               |
|------------------------------|-------------------------------------------------------------|
| Door Type                    | Wood door, Aluminium door, Brass door                       |
| Lock Body                    | Standard Lock Body(6068 24*240mm)                           |
| Typical current              | <50 μA (batteries for more than one year)                   |
| Working current              | <250mA(Strong Drive)                                        |
| Unlock ways                  | Phone App+ Fingerprint+ PIN Code+ Card+ Mechanical Key      |
| Working with                 | 6V, 4X AA batteries ( not included)                         |
| Material                     | aluminium alloy                                             |
| Number of visits             | <=100 groups (9 groups of managers and 91 groups of users)  |
| Number of open door machines | <=300 groups (9 groups of managers and 291 groups of users) |
| Number of Pin code           | <=300 groups (9 groups of managers and 291 groups of users) |
| Rejection rate               | ≤0.15%                                                      |
| False rate                   | ≤0.00004%                                                   |
| Password Capacity            | <=100                                                       |
| Low Voltage Alarm            | 4.5V                                                        |
| Working Temperature          | -10~60°C                                                    |
| Humidity                     | 20%~93%                                                     |