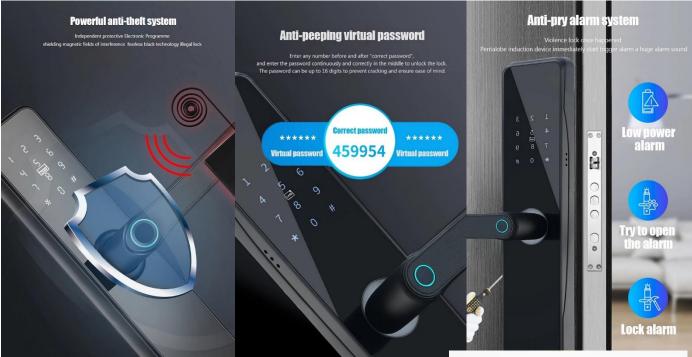

One key to open the door automatically lock.

Good point is that Fingerprint recognition speed less 1second. it apply with powerful anti-theft system, anti-peep virtual password and antipry alarm system.