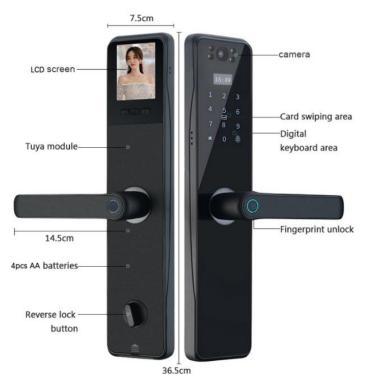

## Smart Living Wi-Fi camera doorbell & Door Lock

is a biometric digital WIFI Smart Living intelligent

door lock suitable for household or apartment. it with visible smart cat eye (1.0mp camera) and doorbell for

One key to open the door automatically lock.

Good point is that Fingerprint recognition speed less 1second. it apply with powerful anti-theft system, anti-peep virtual password and antipry alarm system.

| Product Name                 | Smart Home Door Lock with camera and doorbell               |
|------------------------------|-------------------------------------------------------------|
| Door Type                    | Wood door, Aluminium door, Brass door                       |
| Lock Body                    | Standard Lock Body(6068 24*240mm)                           |
| Typical current              | <50 μA (batteries for more than one year)                   |
| Working current              | <250mA(Strong Drive)                                        |
| Unlock ways                  | Phone App+ Fingerprint+ PIN Code+ Card+ Mechanical Key      |
| Working with                 | 6V, 4X AA batteries ( not included)                         |
| Material                     | aluminium alloy                                             |
| Number of visits             | <=100 groups (9 groups of managers and 91 groups of users)  |
| Number of open door machines | <=300 groups (9 groups of managers and 291 groups of users) |
| Number of Pin code           | <=300 groups (9 groups of managers and 291 groups of users) |
| Rejection rate               | ≤0.15%                                                      |
| False rate                   | ≤0.00004%                                                   |
| Password Capacity            | <=100                                                       |
| Low Voltage Alarm            | 4.5V                                                        |
| Working Temperature          | -10~60°C                                                    |
| Humidity                     | 20%~93%                                                     |

## **6 UNLOCKING METHODS**

Meet the needs of multiple scenarios

Lab Test by 4pcs AA battery working time is 12month