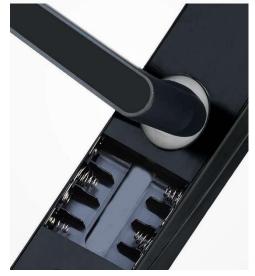

| Product Name                 | Smart Home Door Lock with camera and doorbell               |
|------------------------------|-------------------------------------------------------------|
| Door Type                    | Wood door, Aluminium door, Brass door                       |
| Lock Body                    | Standard Lock Body(6068 24*240mm)                           |
| Typical current              | <50 μA (batteries for more than one year)                   |
| Working current              | <250mA(Strong Drive)                                        |
| Unlock ways                  | Phone App+ Fingerprint+ PIN Code+ Card+ Mechanical Key      |
| Working with                 | 6V, 4X AA batteries ( not included)                         |
| Material                     | aluminium alloy                                             |
| Number of visits             | <=100 groups (9 groups of managers and 91 groups of users)  |
| Number of open door machines | <=300 groups (9 groups of managers and 291 groups of users) |
| Number of Pin code           | <=300 groups (9 groups of managers and 291 groups of users) |
| Rejection rate               | ≤0.15%                                                      |
| False rate                   | ≤0.00004%                                                   |
| Password Capacity            | <=100                                                       |
| Low Voltage Alarm            | 4.5V                                                        |
| Working Temperature          | -10~60°C                                                    |
| Humidity                     | 20%~93%                                                     |