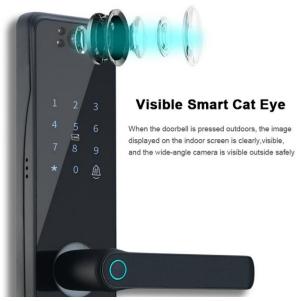

## Smart Living Wi-Fi camera doorbell & Door Lock

is a biometric digital WIFI Smart Living intelligent

door lock suitable for household or apartment. it with visible smart cat eye (1.0mp camera) and doorbell for